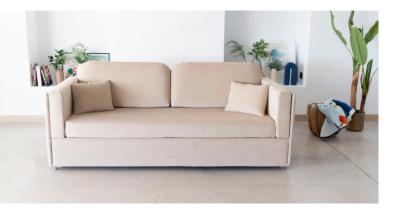

# **BUNK BED SOFA**

### Measurements

Depth: 98cm Length: 222cm Height (closed): 93cm Height (open): 175cm Weight: 166,1Kg

### **Technical data**

Frame: Bunk bed mechanism + Pine wood

Seat firmness: Medium firmness feel

Seat: Polyurethane 40kg - 24kg fireproof + fiber

Backrest: Fibersilk Fiber 100% Loose cushions: Fibersilk Fiber 100%

Removable cover: Seat, backrest, and cushions