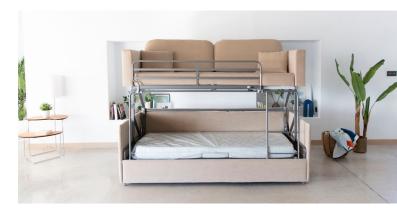

# **BUNK BED SOFA**

### Measurements

Depth: 98cm Length: 222cm Height (closed): 93cm Height (open): 175cm Weight: 166,1Kg

### **Technical data**

Frame: Bunk bed mechanism + Pine wood

Seat firmness: Medium firmness feel

Seat: Polyurethane 40kg - 24kg fireproof + fiber

Backrest: Fibersilk Fiber 100% Loose cushions: Fibersilk Fiber 100%

## <u>Mattress</u>

Composition: Quilted fabric 120g + 23kg foam rubber + 2mm velour fabric (100% PES)

Fireproof: Ye

Dimensions: Width 88cm | Length 188cm

Thickness: 14cm